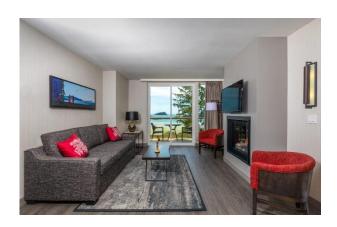

#### **EXECUTIVE SUITE**

- 1 KING BED
- (PRIVATE ROOM) 1 DOUBLE SOFABED
  - (LIVING ROOM)
- A MAX 4 ADULTS
- 550 SQUARE FEET
- (deep soaker tub, separate shower,

- FREE WIFI
  - FULL KITCHEN
- (full size fridge, 4 burner stove, oven, cutlery, dishes)
- HOT BREAKFAST