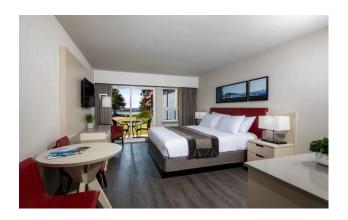

### STANDARD KING

- 1 KING BED

  1 DOUBLE SOFA BED
- A MAX 4 ADULTS
- 选 BALCONY
- 350 SQUARE FEET 🧎 STAND-UP SHOWER
- 🛜 FREE WIFI
- MICROWAVE
- MINI FRIDGE
- COFFEEMAKER
- HOT BREAKFAST