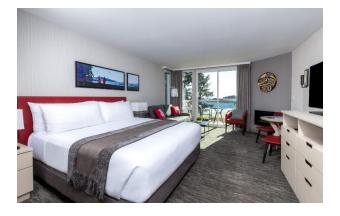

## **DELUXE KING**

- 1 KING BED
  1 DOUBLE SOFA BED
- A MAX 4 ADULTS
- **BALCONY**
- 350 SQUARE FEET
- TAND-UP SHOWER
- FIREPLACE
- FREE WIFI
  - KITCHENETTE
- (double burner stove, sink, minifridge, microwave, cutlery, and dishes)
- HOT BREAKFAST