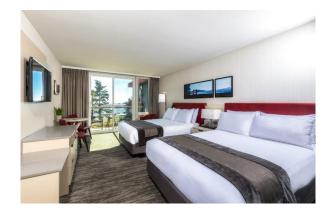

## STANDARD DOUBLE QUEEN

- 🖰 2 QUEEN BEDS
- A MAX 4 ADULTS
- **BALCONY**
- 350 SQUARE FEET
- STAND-UP SHOWER
- FREE WIFI
- MICROWAVE
- ☐ MINI FRIDGE
- COFFEEMAKER
- HOT BREAKFAST